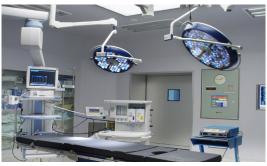

Spread across 43 acres, the institute includes a research center and a medical & nursing school. It has 1250 beds and over 350 critical care beds with 45 operation theatres catering to over 20 specialties. Medanta houses six centers of excellence which provide medical expertise, cutting-edge technology and state-of-the-art infrastructure with a well-integrated and comprehensive information system.

## **HIGHLIGHTS AND INFRASTRUCTURE:**

- One of India's largest and and most well integrated hospitals
- The hospital is well supported by a medical College, nursing school and research institutions, all on the same campus
- Medanta has established itself as a world-class institution from its very inception
- 1250 beds and 350 critical care beds
- 45 operation theatres
- 256 Slice CT