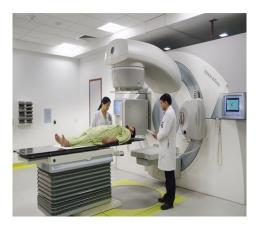

- Brain Suite, Intra-Operative Imaging Operating Theater
- Da Vinci Robot for Minimal Invasive Surgery
- Artis- Zeego Endovascular Surgical Cath Lab
- 4 Linear Accelerators (provision for IGRT/ IMRT) (radiation surgery)
- Tomotherapy
- Integrated Brachytherapy Unit with remote controlled HDR
- 3.0 Tesla MRI
- PET CT
- Gamma Camera