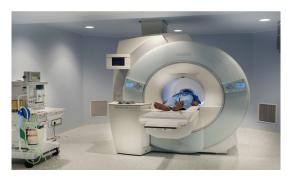

- Brain Suite, Intra-Operative Imaging Operating Theater
- Da Vinci Robot for Minimal Invasive Surgery
- Artis- Zeego Endovascular Surgical Cath Lab
- 4 Linear Accelerators (provision for IGRT/ IMRT) (radiation surgery)
- Tomotherapy
- Integrated Brachytherapy Unit with remote controlled HDR
- 3.0 Tesla MRI
- PET CT
- Gamma Camera